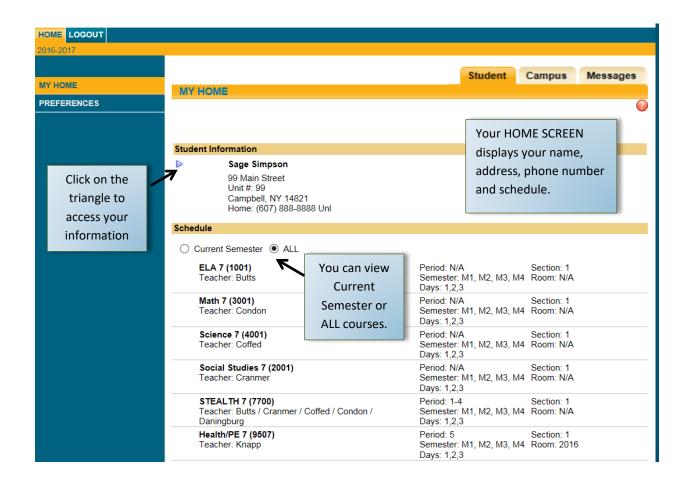

schooltool Student Portal Guide

# **Bath Central School District**

### Logging In

Open Internet Explorer and type in this address: <u>https://gst3.schooltool.com/Bath/Default.aspx</u>





| PERSONAL INFORMATION                                                                              | CONTACTS TAB                                                           |                                       |
|---------------------------------------------------------------------------------------------------|------------------------------------------------------------------------|---------------------------------------|
| Simpson, Sage<br>FIRST: Sage<br>MIDDLE:<br>LAST: Simpson<br>GENDER: Female<br>DOB: 5/12/2003 (13) | PHONES:<br>3 yr 4 mo) GRADE:<br>LOCKER:                                |                                       |
| STUDENT<br>Contacts                                                                               | Contacts Sc